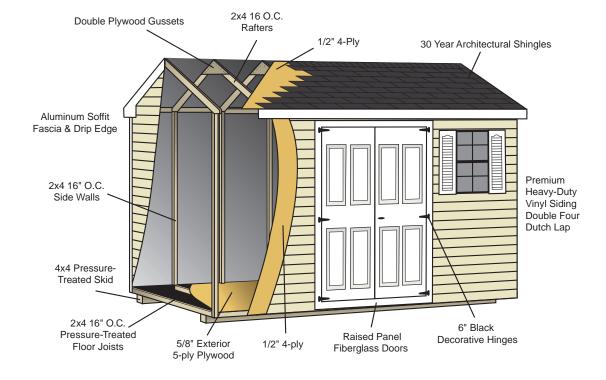

### **SPECIFICATIONS**

Our quality vinyl sided storage buildings are maintenance-free structures that will last for years. Each one is durable & soundly constructed using top grade materials.

#### **RUNNER PLACEMENT**

Foundation | 4x4 pressure-treated lumber

Floor Joists | pressure-treated 2x4s, 16" on center

Flooring | %" exterior grade or optional pressure-treated

Sidewall Studs | 2x4s, 16" on center; double plated top wall

Exterior Siding | 1/2" 4-ply plywood with vinyl siding

Rafters | 2x4s, 16" on center

Roof Sheathing | 1/2" 4-ply plywood

Roof | 30-year architectural shingles

Doors | Heavy-duty raised panel steel or fiberglass door, 24 gauge

Windows | Two windows with shutters included