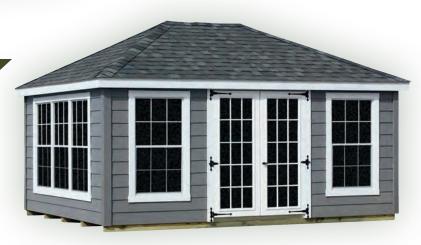

### **SUNROOM STYLE**

- Featuring large 30"x54" windows
- Optional 15 lite glass doors or full glass sliding patio door

Optional hip roof or a-frame roof

Why not make your shed a garage?

Cape style with 9x7 garage door and a double door