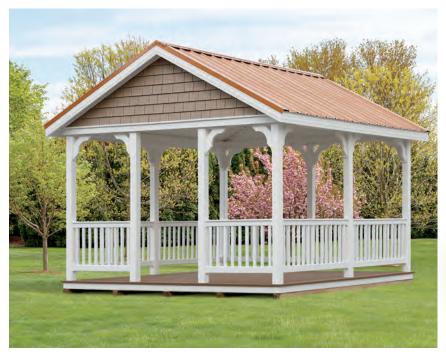

### OPTIONS INCLUDE BUT NOT LIMITED TO:

- 6"x6" square posts or 8" round columns
- 2' roof overhang on gable end
- Vinyl shake siding or vinyl board & batten siding.

12'x16' shown with bar and serving window with bar

Pool houses are available in all sizes and configurations

Optional board and batten siding. Weight bearing porch columns. Countertops can be built to any specifications and are available in black, white, brown or dark gray.