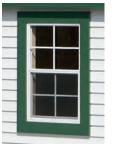

#### WINDOWS

Small Window 18" x 27"

Large Window 24" x 36" Small Shutters Large Shutters

 $3\frac{1}{2}$ " Window Trim