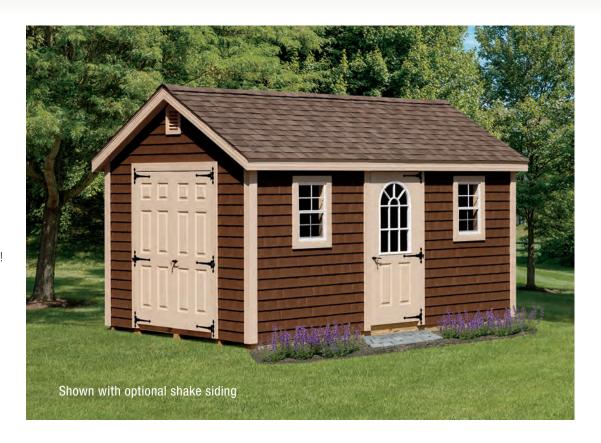

#### SIGNATURE SERIES

• Similar to the cape, but with a lower 5/12 roof pitch

Shown with painted doors and white corners

Shown with optional 4'x8' porch and 11-lite glass in porch door

- 17" overhang
- 8' front wall
- 78" tall doors