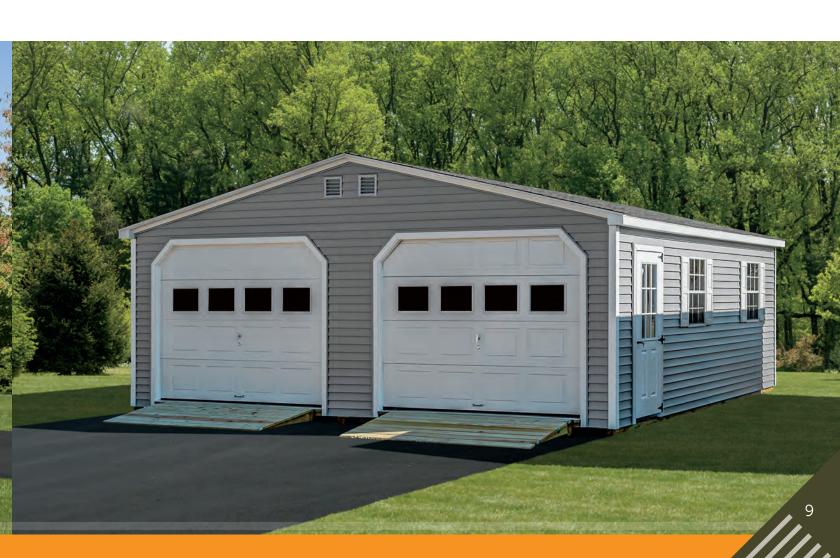

# Why not double your space?

24'x24' with two 9x7 garage doors

Featuring a 24'x30' with two 9x7 garage doors