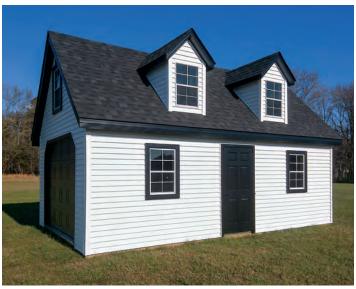

#### **Reverse Gable Dormers**

Make your shed stand out by adding a dormer. Dormers are available for most sizes and styles of sheds, and can be customized to meet your specific needs.

## **ROOF OPTIONS**