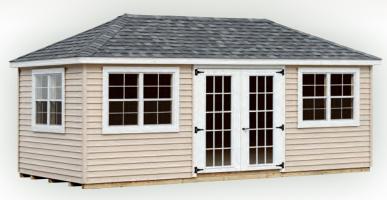

### **SUNROOM STYLE**

- Featuring large 30"x54" windows
- Optional 15 lite glass doors or full glass sliding patio door

Optional hip roof or a-frame roof

Why not make your shed a garage?

Cape style with 9x7 garage door and a double door