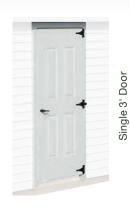

- Clean crisp lines
- Totally maintenance-free
- Tons of available options
- Extremely affordable
- 5" Overhangs with vented soffit
- 6/12 roof pitch

Shown with optional extra man door