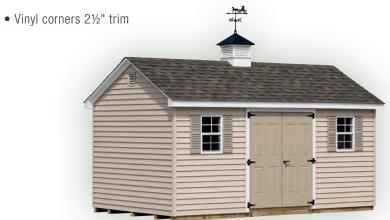

### **CLASSIC STYLE**

#### SIGNATURE SERIES

- Steeper roof with 9/12 pitch
- 7½" overhang with vented soffit
- Distinctly elegant style

Shown with optional 11-lite glass in doors

Shown with optional transom window doors

Shown with optional 15-lite glass in doors