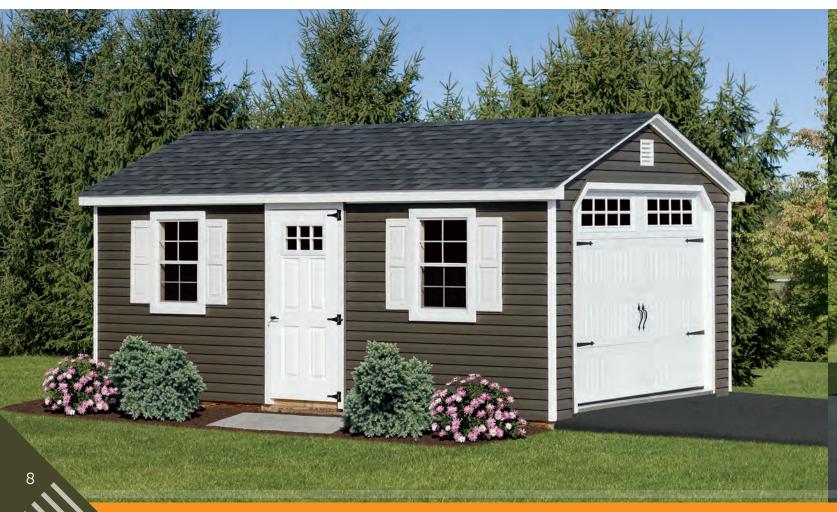

### **SUNROOM STYLE**

- Featuring large 30"x54" windows
- Optional 15 lite glass doors or full glass sliding patio door

Optional hip roof or a-frame roof

Why not make your shed a garage?

Cape style with 9x7 garage door and a double door

Picture below is showing a 9x7 carriage style garage door with Stockton window grids

• Optional width 20', 24', 28'