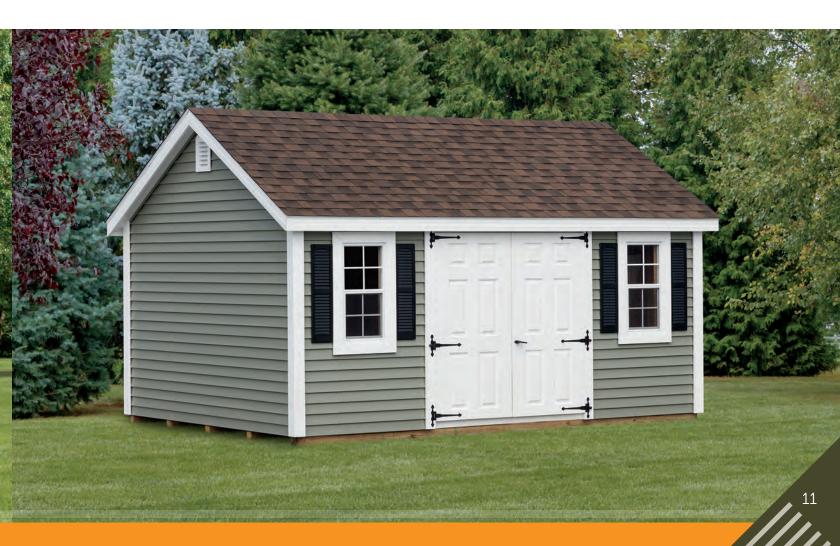

### **CLASSIC STYLE**

#### SIGNATURE SERIES

- Steeper roof with 9/12 pitch
- 7½" overhang with vented soffit
- Distinctly elegant style

Shown with optional 11-lite glass in doors

Shown with optional transom window doors

Shown with optional 15-lite glass in doors