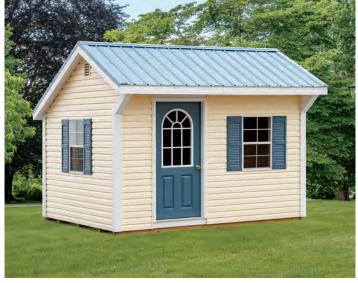

- Clean crisp lines
- Totally maintenance-free
- Tons of available options
- Extremely affordable
- 5" Overhangs with vented soffit
- 6/12 roof pitch

Shown with optional extra man door