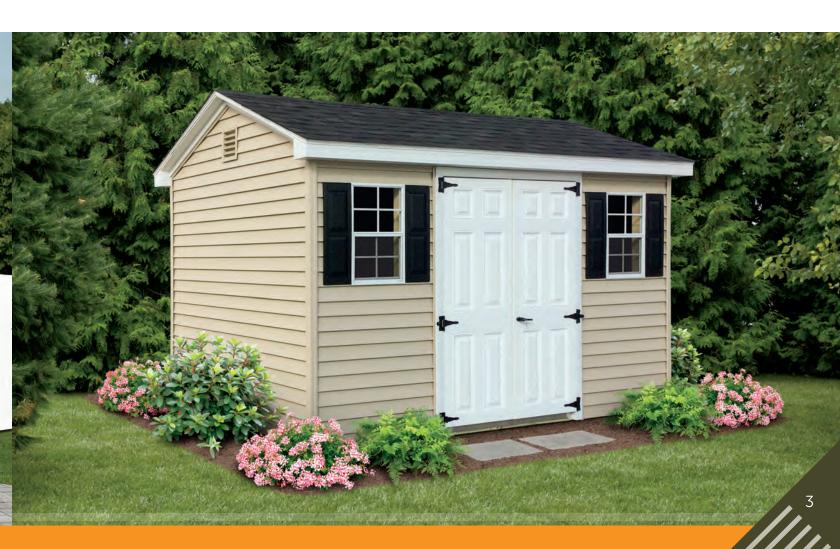

### **CLASSIC STYLE**

#### SIGNATURE SERIES

- Steeper roof with 9/12 pitch
- 7½" overhang with vented soffit
- Distinctly elegant style

Shown with optional 11-lite glass in doors

Shown with optional transom window doors

Shown with optional 15-lite glass in doors