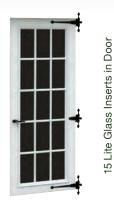

#### SIGNATURE SERIES

- Steeper roof with 9/12 pitch
- 7½" overhang with vented soffit
- Distinctly elegant style

Shown with optional 11-lite glass in doors

Shown with optional transom window doors

Shown with optional 15-lite glass in doors