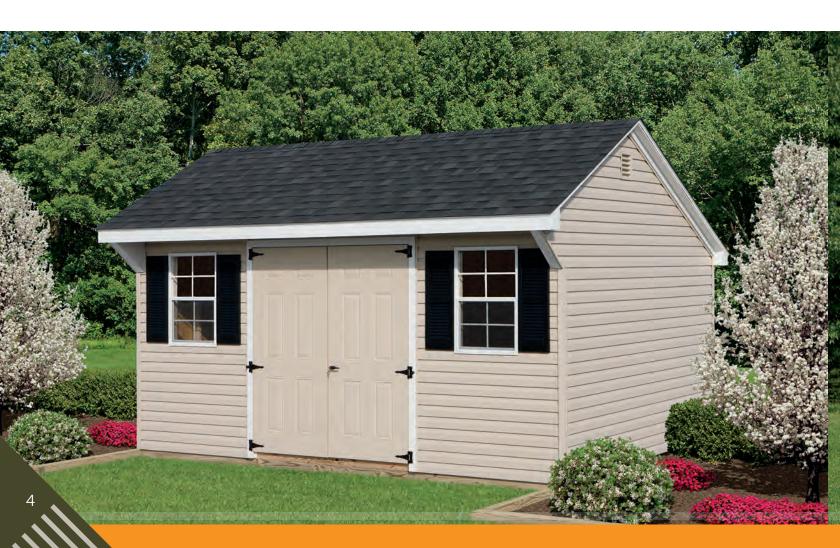

### **CLASSIC STYLE**

#### SIGNATURE SERIES

- Steeper roof with 9/12 pitch
- 7½" overhang with vented soffit
- Distinctly elegant style

Shown with optional 11-lite glass in doors

Shown with optional transom window doors

Shown with optional 15-lite glass in doors