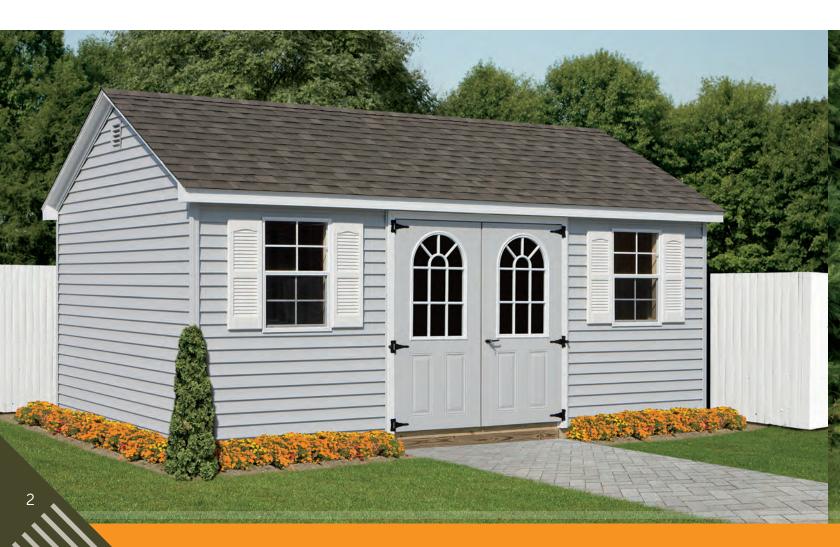

### **CLASSIC STYLE**

#### SIGNATURE SERIES

- Steeper roof with 9/12 pitch
- 7½" overhang with vented soffit
- Distinctly elegant style

Shown with optional 11-lite glass in doors

Shown with optional transom window doors

Shown with optional 15-lite glass in doors