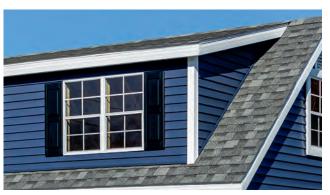

### **ROOF OPTIONS**

#### **Reverse Gable Dormers**

Make your shed stand out by adding a dormer. Dormers are available for most sizes and styles of sheds, and can be customized to meet your specific needs.