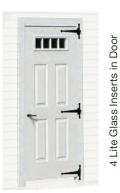

### **OPTIONS**

9 Lite Glass Inserts in Door

WEATHER VANES

Horse Rooster

Weather vanes