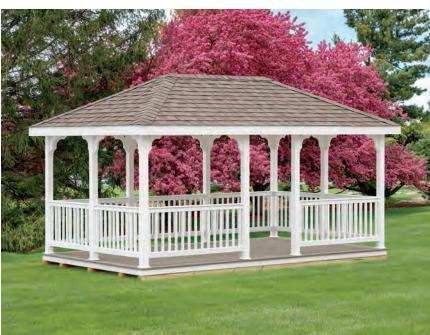

### OPTIONS INCLUDE BUT NOT LIMITED TO:

- 6"x6" square posts or 8" round columns
- 2' roof overhang on gable end
- Vinyl shake siding or vinyl board & batten siding.

12'x16' shown with bar and serving window with bar

Pool houses are available in all sizes and configurations

Optional board and batten siding. Weight bearing porch columns. Countertops can be built to any specifications and are available in black, white, brown or dark gray.