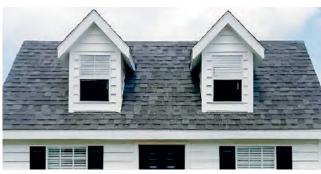

#### **Reverse Gable Dormers**

Make your shed stand out by adding a dormer. Dormers are available for most sizes and styles of sheds, and can be customized to meet your specific needs.

Shown with two house dormers