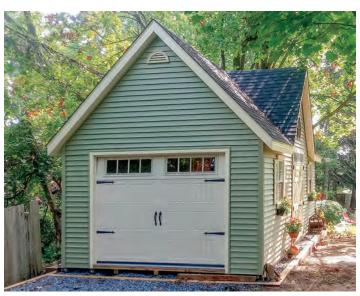

### **SUNROOM STYLE**

- Featuring large 30"x54" windows
- Optional 15 lite glass doors or full glass sliding patio door

Optional hip roof or a-frame roof

Why not make your shed a garage?

Cape style with 9x7 garage door and a double door