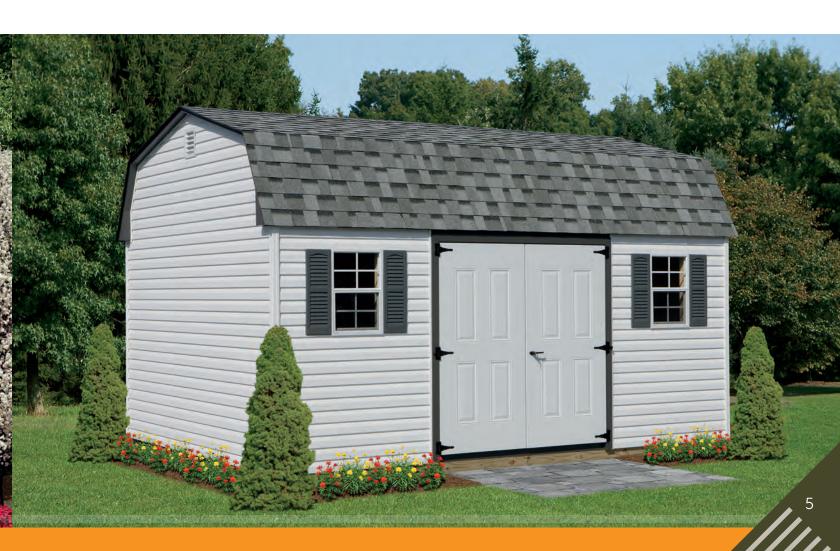

### **DUTCH BARN**

#### SIGNATURE SERIES

 Featuring a gambrel roof for lots of headroom and storage options

Mini barn with 4' walls