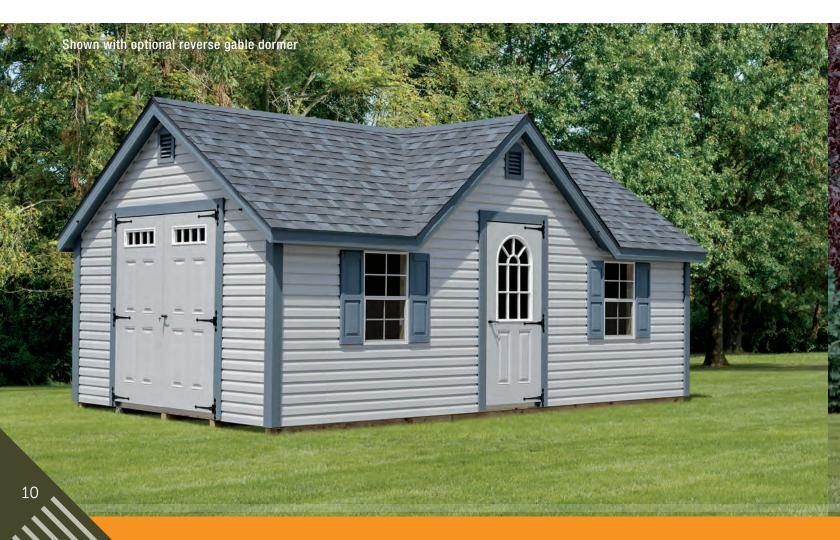

#### **Reverse Gable Dormers**

Make your shed stand out by adding a dormer. Dormers are available for most sizes and styles of sheds, and can be customized to meet your specific needs.