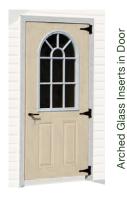

### **OPTIONS**

9 Lite Glass Inserts in Door

WEATHER VANES

Horse Rooster

Weather vanes