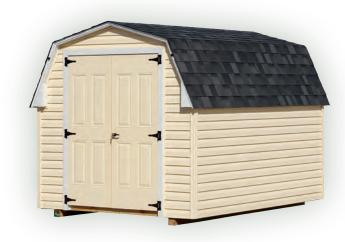

### **DUTCH BARN**

#### SIGNATURE SERIES

 Featuring a gambrel roof for lots of headroom and storage options

Mini barn with 4' walls