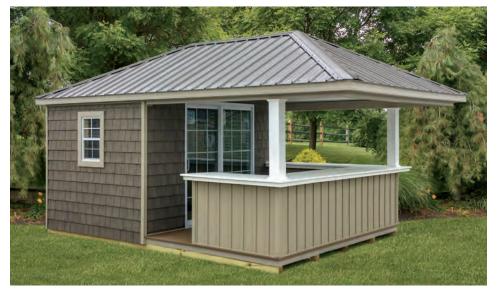

### OPTIONS INCLUDE BUT NOT LIMITED TO:

- 6"x6" square posts or 8" round columns
- 2' roof overhang on gable end
- Vinyl shake siding or vinyl board & batten siding.

12'x16' shown with bar and serving window with bar

Pool houses are available in all sizes and configurations

Optional board and batten siding. Weight bearing porch columns. Countertops can be built to any specifications and are available in black, white, brown or dark gray.