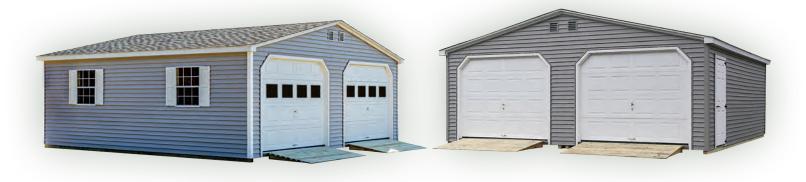

# Why not double your space?

24'x24' with two 9x7 garage doors

Featuring a 24'x30' with two 9x7 garage doors