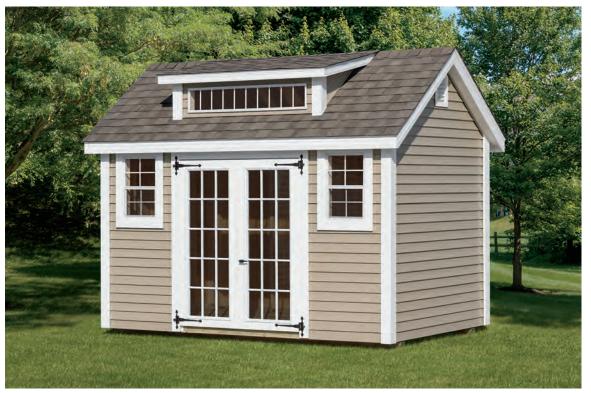

### **CLASSIC STYLE**

#### SIGNATURE SERIES

- Steeper roof with 9/12 pitch
- 7½" overhang with vented soffit
- Distinctly elegant style

Shown with optional 11-lite glass in doors

Shown with optional transom window doors

Shown with optional 15-lite glass in doors