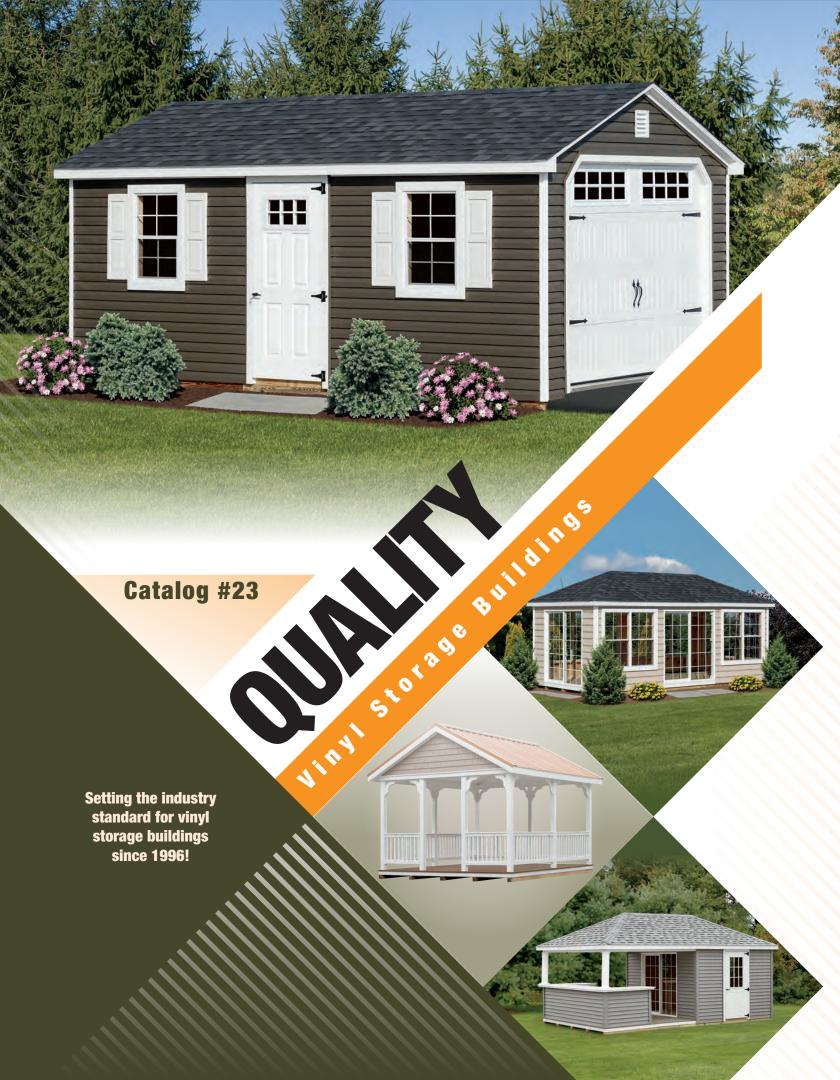

- Clean crisp lines
- Totally maintenance-free
- Tons of available options
- Extremely affordable
- 5" Overhangs with vented soffit
- 6/12 roof pitch

Shown with optional extra man door