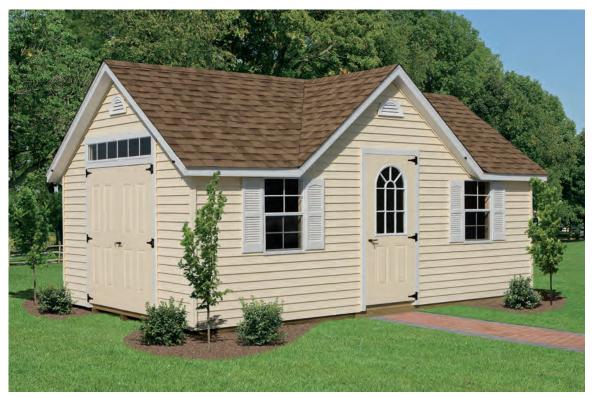

### **COTTAGE STYLE**

#### SIGNATURE SERIES

• Similar to the cape, but with a lower 5/12 roof pitch

Shown with painted doors and white corners

Shown with optional 4'x8' porch and 11-lite glass in porch door

- 17" overhang
- 8' front wall
- 78" tall doors