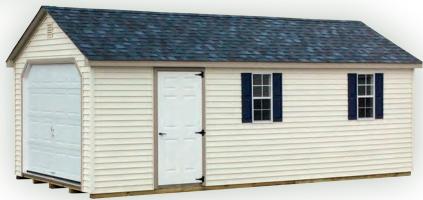

### **SUNROOM STYLE**

- Featuring large 30"x54" windows
- Optional 15 lite glass doors or full glass sliding patio door

Optional hip roof or a-frame roof

Why not make your shed a garage?

Cape style with 9x7 garage door and a double door