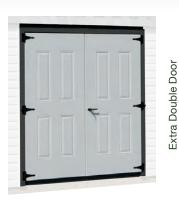

# Why not double your space?

24'x24' with two 9x7 garage doors

Featuring a 24'x30' with two 9x7 garage doors