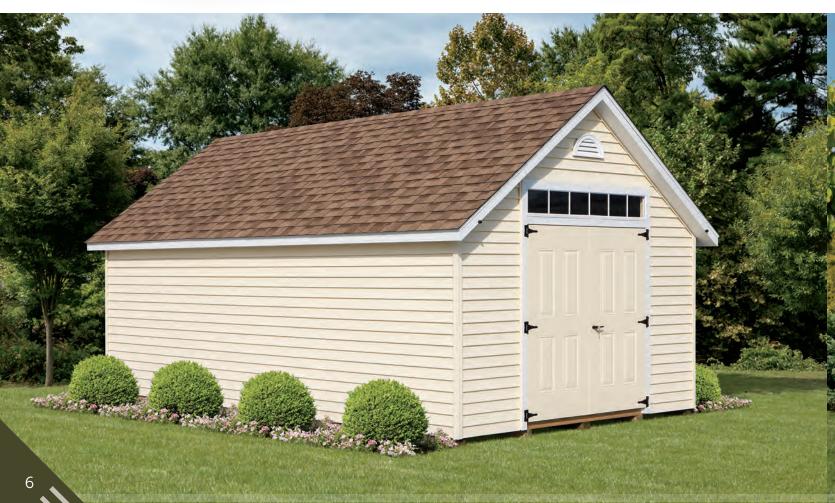

- Clean crisp lines
- Totally maintenance-free
- Tons of available options
- Extremely affordable
- 5" Overhangs with vented soffit
- 6/12 roof pitch

Shown with optional extra man door