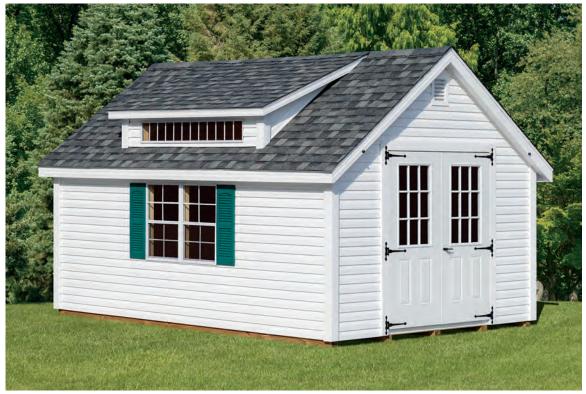

### **CLASSIC STYLE**

#### SIGNATURE SERIES

- Steeper roof with 9/12 pitch
- 7½" overhang with vented soffit
- Distinctly elegant style

Shown with optional 11-lite glass in doors

Shown with optional transom window doors

Shown with optional 15-lite glass in doors