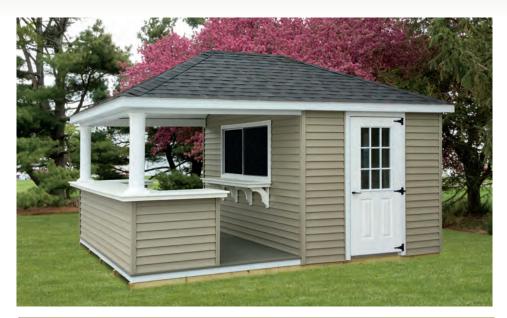

### OPTIONS INCLUDE BUT NOT LIMITED TO:

- 6"x6" square posts or 8" round columns
- 2' roof overhang on gable end
- Vinyl shake siding or vinyl board & batten siding.

12'x16' shown with bar and serving window with bar