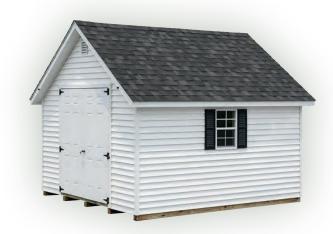

### **CLASSIC STYLE**

#### SIGNATURE SERIES

- Steeper roof with 9/12 pitch
- 7½" overhang with vented soffit
- Distinctly elegant style

Shown with optional 11-lite glass in doors

Shown with optional transom window doors

Shown with optional 15-lite glass in doors