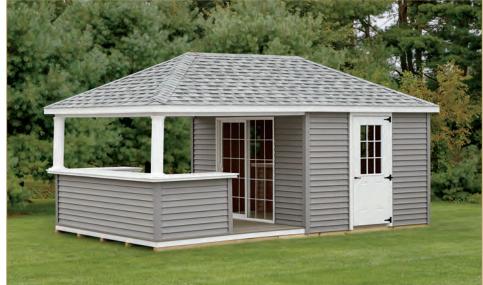

### OPTIONS INCLUDE BUT NOT LIMITED TO:

- 6"x6" square posts or 8" round columns
- 2' roof overhang on gable end
- Vinyl shake siding or vinyl board & batten siding.

12'x16' shown with bar and serving window with bar

Pool houses are available in all sizes and configurations

Optional board and batten siding. Weight bearing porch columns. Countertops can be built to any specifications and are available in black, white, brown or dark gray.