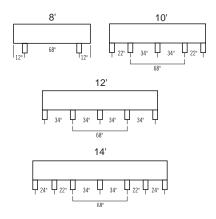

#### **RUNNER PLACEMENT**

Foundation | 4x4 pressure-treated lumber

Floor Joists | pressure-treated 2x4s, 16" on center

Flooring | %" exterior grade or optional pressure-treated

Sidewall Studs | 2x4s, 16" on center; double plated top wall