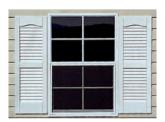

#### WINDOWS

Small Window 18" x 27"

Large Window 24" x 36" Small Shutters Large Shutters

 $3\frac{1}{2}$ " Window Trim