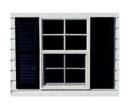

#### WINDOWS

Small Window 18" x 27"

Large Window 24" x 36" Small Shutters Large Shutters

 $3\frac{1}{2}$ " Window Trim