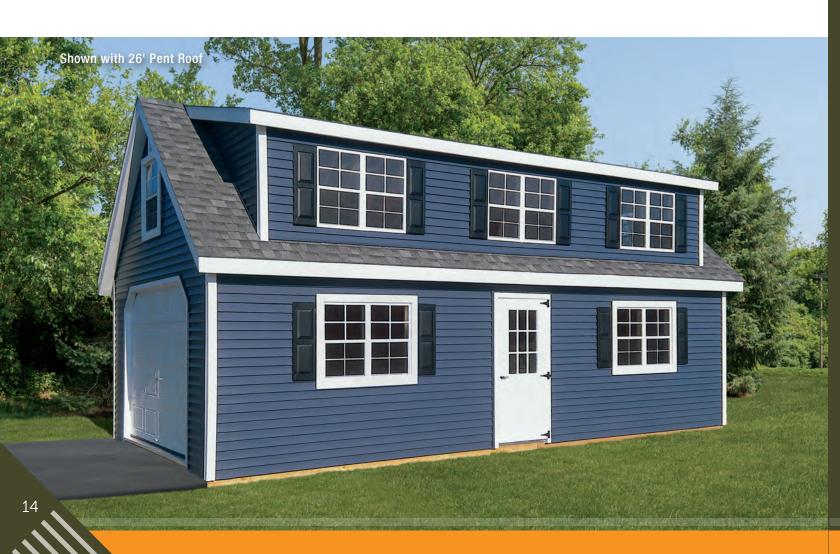

## **ROOF OPTIONS**

#### **Pent Roof Dormers**

Shown with optional full glass doors

Shown with optional 9-lite doors

- Features a 12/12 roof pitch
- Available up to 14' wide

Shown with reverse gable