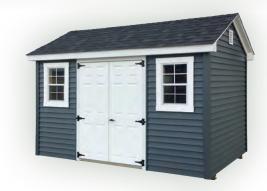

### **CLASSIC STYLE**

#### SIGNATURE SERIES

- Steeper roof with 9/12 pitch
- 7½" overhang with vented soffit
- Distinctly elegant style

Shown with optional 11-lite glass in doors

Shown with optional transom window doors

Shown with optional 15-lite glass in doors