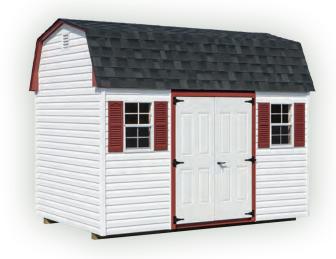

### **DUTCH BARN**

#### SIGNATURE SERIES

 Featuring a gambrel roof for lots of headroom and storage options

Mini barn with 4' walls