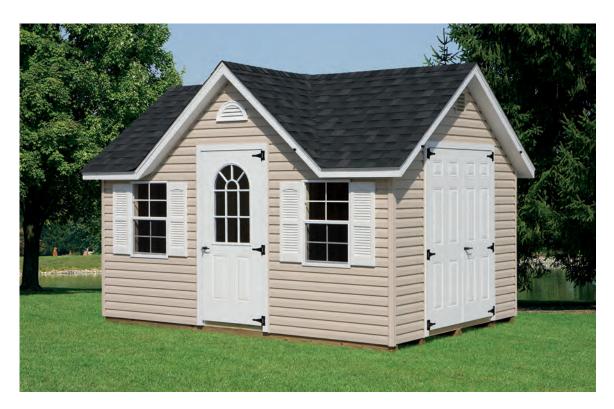

### **COTTAGE STYLE**

#### SIGNATURE SERIES

• Similar to the cape, but with a lower 5/12 roof pitch

Shown with painted doors and white corners

Shown with optional 4'x8' porch and 11-lite glass in porch door

- 17" overhang
- 8' front wall
- 78" tall doors