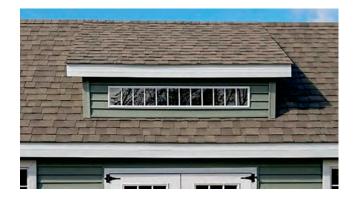

### **ROOF OPTIONS**

#### **Reverse Gable Dormers**

Make your shed stand out by adding a dormer. Dormers are available for most sizes and styles of sheds, and can be customized to meet your specific needs.