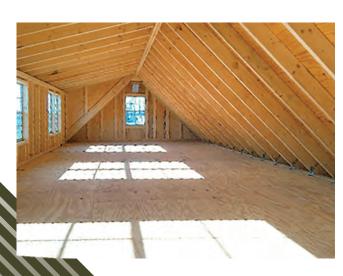

#### **AVAILABLE OPTIONS INCLUDE BUT NOT LIMITED TO:**

- Storage lofts
- Full 2<sup>nd</sup> floor with L shaped stairs or attic style pull-down stairs
- Taller walls for more 2<sup>nd</sup> floor space
- Dormer options shown on next page

#### **Chalet House Dormer**

Shown with a 24"x36" window

Why not double your floor space and add a second floor?