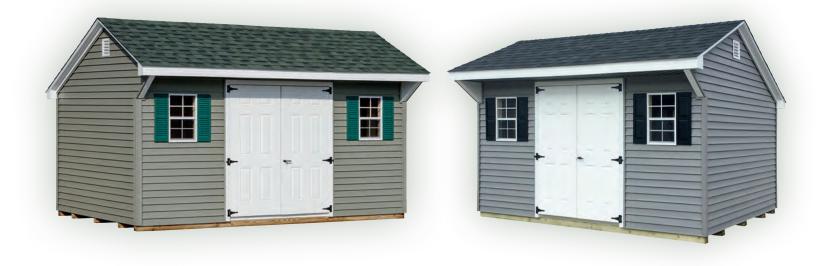

- Clean crisp lines
- Totally maintenance-free
- Tons of available options
- Extremely affordable
- 5" Overhangs with vented soffit
- 6/12 roof pitch

Shown with optional extra man door

### **COTTAGE STYLE**