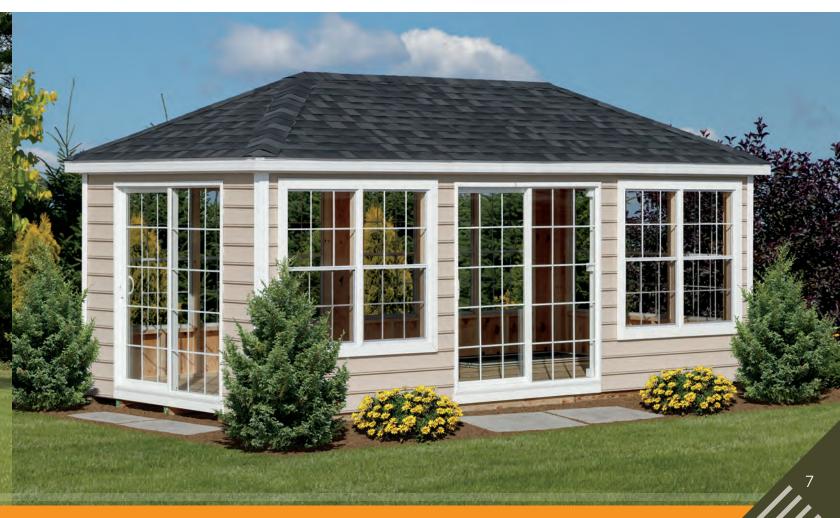

### **SUNROOM STYLE**

- Featuring large 30"x54" windows
- Optional 15 lite glass doors or full glass sliding patio door

Optional hip roof or a-frame roof

Why not make your shed a garage?

Cape style with 9x7 garage door and a double door