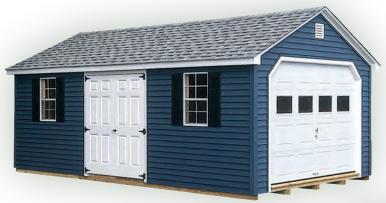

### **SUNROOM STYLE**

- Featuring large 30"x54" windows
- Optional 15 lite glass doors or full glass sliding patio door

Optional hip roof or a-frame roof

Why not make your shed a garage?

Cape style with 9x7 garage door and a double door