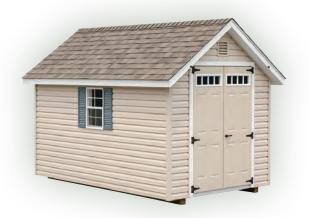

### **COTTAGE STYLE**

#### SIGNATURE SERIES

• Similar to the cape, but with a lower 5/12 roof pitch

Shown with painted doors and white corners

Shown with optional 4'x8' porch and 11-lite glass in porch door

- 17" overhang
- 8' front wall
- 78" tall doors